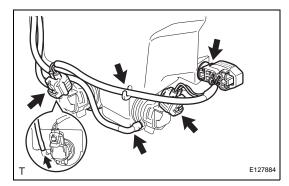

## 4. DISCONNECT WASHER WIRING

(a) Disconnect the connector and the harness clamps.

# 5. DISCONNECT WASHER WIRING (w/ Rear Wiper)

(a) Disconnect the 2 connectors and the harness clamps.