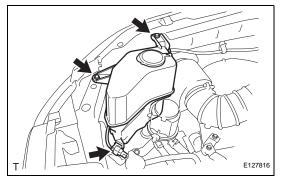

# **REMOVAL**

1. DISCONNECT CABLE FROM NEGATIVE BATTERY TERMINAL

- (a) Disconnect the connector.
- (b) Remove the 2 bolts and the windshield washer jar assembly.