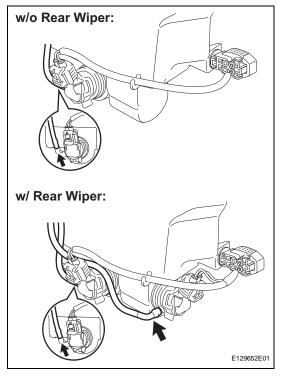

#### 3. DRAIN WASHER FLUID

- (a) w/o Rear wiper
  - Disconnect the washer hose from the windshield washer motor and pump, and drain the washer fluid.
- (b) w/ Rear wiper
  - (1) Disconnect the 2 washer hoses from the windshield washer motor and pump, and drain the washer fluid.