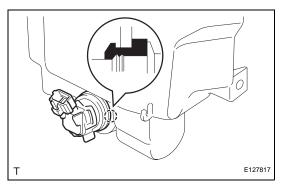

### 6. REMOVE FRONT WASHER MOTOR AND PUMP ASSEMBLY

(a) Pull the washer motor and pump out of the packing of the washer jar.

# REMOVE REAR WASHER MOTOR AND PUMP ASSEMBLY (w/ Rear Wiper)

(a) Pull the washer motor and pump out of the packing of the washer jar.

# 1. INSTALL FRONT WASHER MOTOR AND PUMP ASSEMBLY

(a) Install the windshield washer motor and pump onto the packing of the washer jar.

# INSTALL REAR WASHER MOTOR AND PUMP ASSEMBLY (w/ Rear Wiper)

(a) Install the windshield washer motor and pump onto the packing of the washer jar.