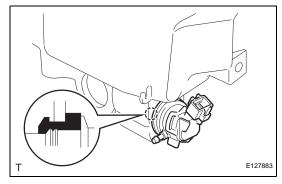

### 6. REMOVE FRONT WASHER MOTOR AND PUMP ASSEMBLY

(a) Pull the washer motor and pump out of the packing of the washer jar.

# 1. INSTALL FRONT WASHER MOTOR AND PUMP ASSEMBLY

(a) Install the windshield washer motor and pump onto the packing of the washer jar.