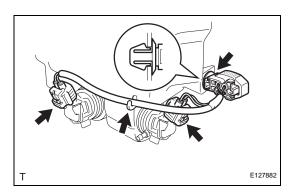

## 4. DISCONNECT WASHER WIRING

(a) Disconnect the connector and the harness clamps.

# 5. DISCONNECT WASHER WIRING (w/ Rear Wiper)

(a) Disconnect the 2 connectors and the harness clamps.