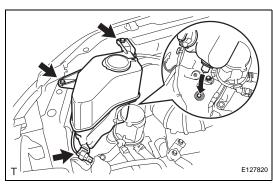

# **REMOVAL**

1. DISCONNECT CABLE FROM NEGATIVE BATTERY TERMINAL

- (a) Disconnect the connector.
- (b) Remove the 2 bolts and the windshield washer jar assembly.

#### 3. DRAIN WASHER FLUID

- (a) w/o Rear wiper
  - Disconnect the washer hose from the windshield washer motor and pump, and drain the washer fluid.
- (b) w/ Rear wiper
  - (1) Disconnect the 2 washer hoses from the windshield washer motor and pump, and drain the washer fluid.