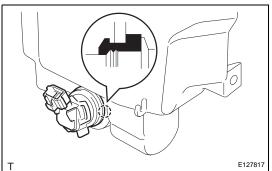

# REMOVE REAR WASHER MOTOR AND PUMP ASSEMBLY (w/ Rear Wiper)

(a) Pull the washer motor and pump out of the packing of the washer jar.

# INSTALL REAR WASHER MOTOR AND PUMP ASSEMBLY (w/ Rear Wiper)

(a) Install the windshield washer motor and pump onto the packing of the washer jar.