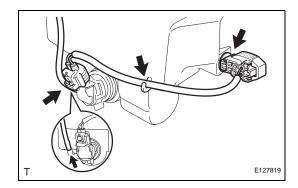

## 4. DISCONNECT WASHER WIRING

(a) Disconnect the connector and the harness clamps.

#### 3. CONNECT WASHER WIRING

- (a) Connect the connector and the harness clamps.
- (b) Connect the washer hose.