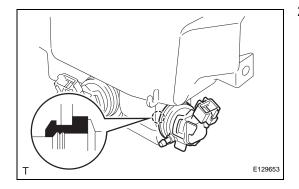

### 6. REMOVE FRONT WASHER MOTOR AND PUMP ASSEMBLY

(a) Pull the washer motor and pump out of the packing of the washer jar.

# 1. INSTALL FRONT WASHER MOTOR AND PUMP ASSEMBLY

(a) Install the windshield washer motor and pump onto the packing of the washer jar.